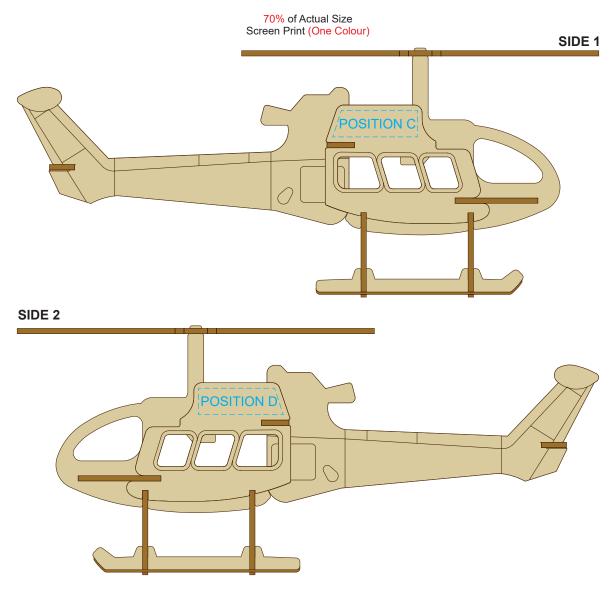

## 100% of Actual Artwork Print Area

This product is a natural material, please allow for variances in grain pattern and engraving colour. Up to a 2mm tolerance is expected for alignment of the printed artwork against the engraved lines. Slight inconsistencies are to be considered acceptable if the artwork is printed over an engraved line.