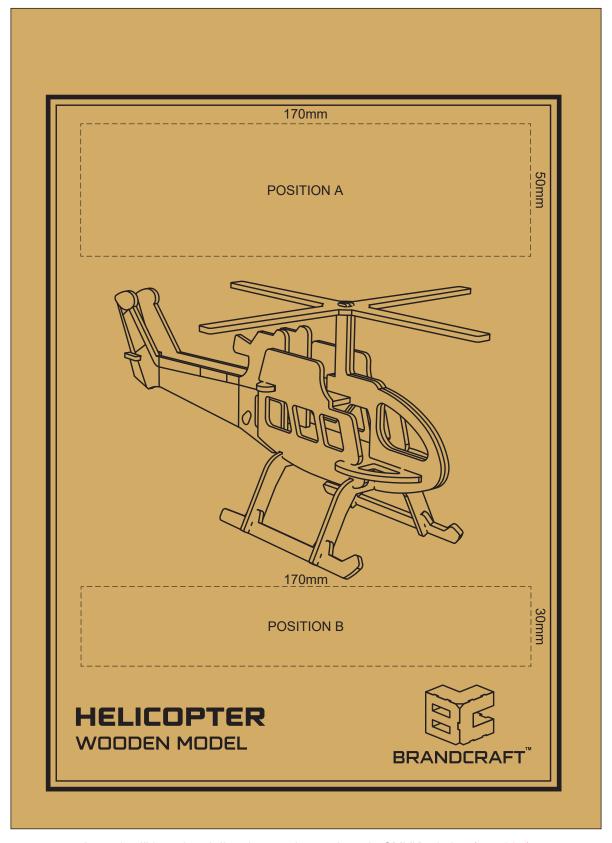

## 100% of Actual Artwork Print Area

This product is a natural material, please allow for variances in grain pattern and engraving colour. Up to a 2mm tolerance is expected for alignment of the printed artwork against the engraved lines. Slight inconsistencies are to be considered acceptable if the artwork is printed over an engraved line.