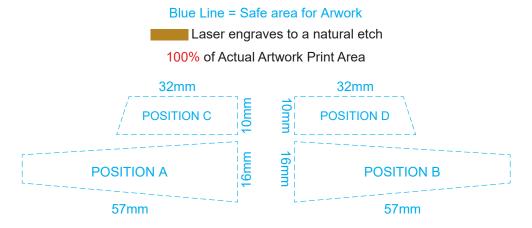

Blue Line = Safe area for Arwork

## 100% of Actual Artwork Print Area

Up to a 2mm tolerance is expected for alignment of the printed artwork against the engraved lines. Slight inconsistencies are to be considered acceptable if the artwork is printed over an engraved line.