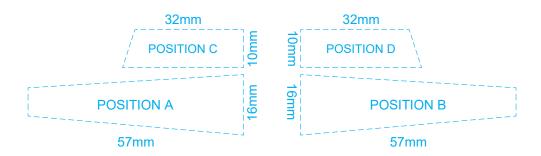

Up to a 2mm tolerance is expected for alignment of the printed artwork against the engraved lines. Slight inconsistencies are to be considered acceptable if the artwork is printed over an engraved line.

Blue Line = Safe area for Arwork

## 100% of Actual Artwork Print Area





Up to a 2mm tolerance is expected for alignment of the printed artwork against the engraved lines. Slight inconsistencies are to be considered acceptable if the artwork is printed over an engraved line.

Blue Line = Safe area for Arwork

## 100% of Actual Artwork Print Area





This product is a natural material, please allow for variances in grain pattern and engraving colour. Up to a 2mm tolerance is expected for alignment of the printed artwork against the engraved lines. Slight inconsistencies are to be considered acceptable if the artwork is printed over an engraved line.





Artwork will be printed directly onto the product via CMYK printing (no white) Colours will not be vibrant due to white ink not being available for this process.