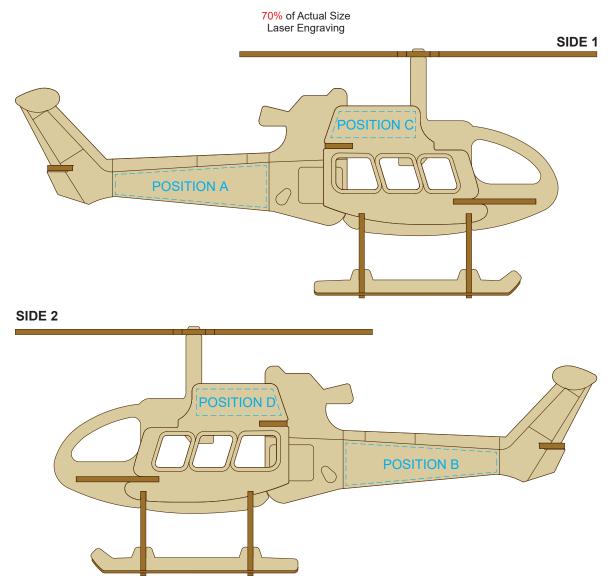

Artwork will be printed directly onto the product via CMYK printing (no white) Colours will not be vibrant due to white ink not being available for this process.