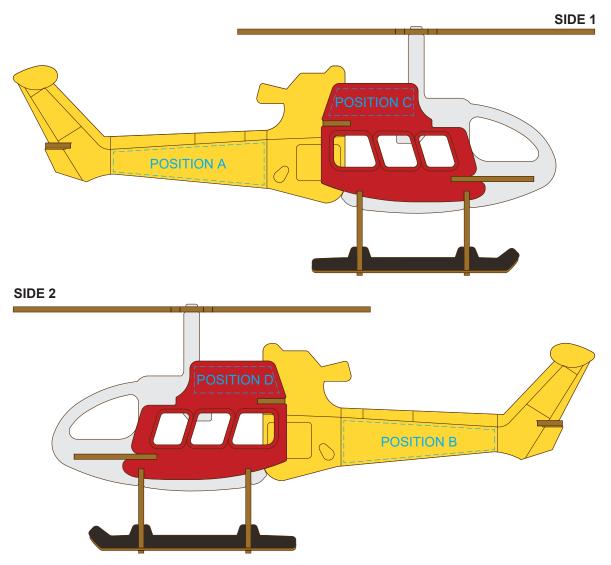

Up to a 2mm tolerance is expected for alignment of the printed artwork against the engraved lines. Slight inconsistencies are to be considered acceptable if the artwork is printed over an engraved line.

Blue Line = Safe area for Arwork

## 100% of Actual Artwork Print Area





Up to a 2mm tolerance is expected for alignment of the printed artwork against the engraved lines. Slight inconsistencies are to be considered acceptable if the artwork is printed over an engraved line.

Blue Line = Safe area for Arwork

## 100% of Actual Artwork Print Area





This product is a natural material, please allow for variances in grain pattern and engraving colour. Up to a 2mm tolerance is expected for alignment of the printed artwork against the engraved lines. Slight inconsistencies are to be cons