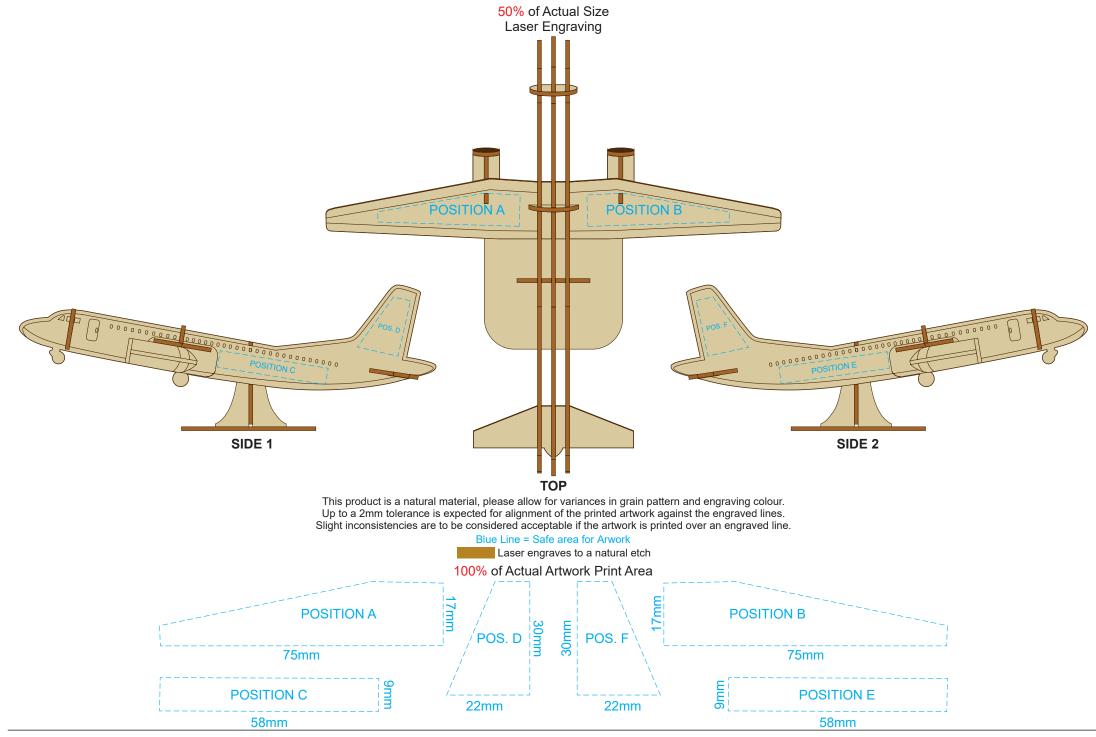

This product is made from natural wood, therefore some slight colour variation are considered acceptable. The product is provided flat packed in a cardboard sleeve with assembly instructions.

## BRANDING SPECIFICATION - Jet Plane Wooden Model - 124039

This product is made from natural wood, therefore some slight colour variation are considered acceptable. The product is provided flat packed in a cardboard sleeve with assembly instructions.