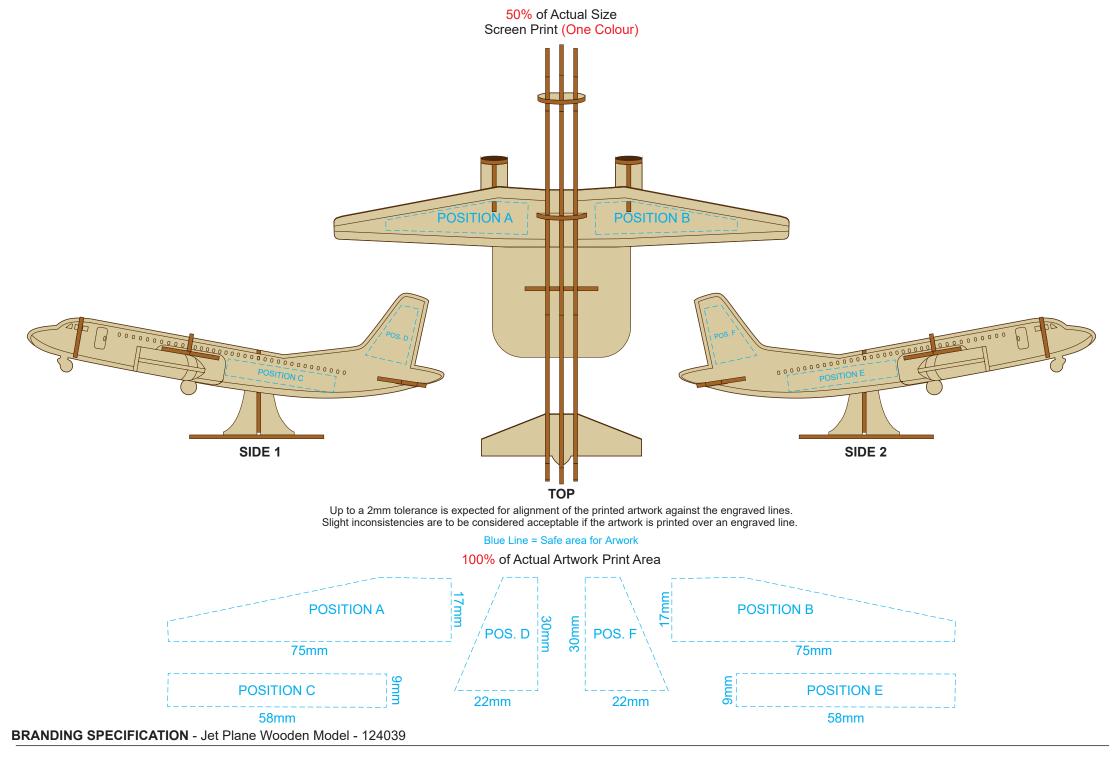

Each colour group can be customised to any single colour. Please provide CMYK / PMS values (close matched) for each colour group or specify if solid colour fill is not required. The product is provided flat packed in a cardboard sleeve with assembly instructions.

## BRANDING SPECIFICATION - Jet Plane Wooden Model - 124039

This product is made from natural wood, therefore some slight colour variation are considered acceptable. The product is provided flat packed in a cardboard sleeve with assembly instructions.