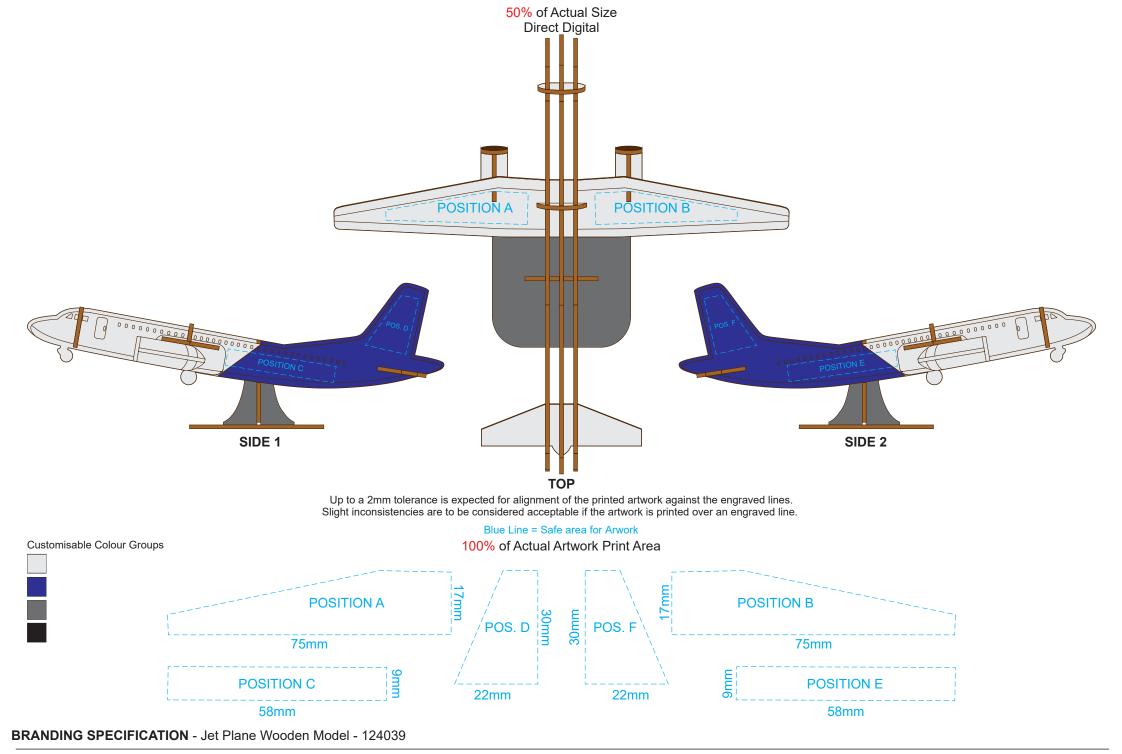

Each colour group can be customised to any single colour. Please provide CMYK / PMS values (close matched) for each colour group or specify if solid colour fill is not required. The product is provided flat packed in a cardboard sleeve with assembly instructions.

## BRANDING SPECIFICATION - Jet Plane Wooden Model - 124039

This product is made from natural wood, therefore some slight colour variation are considered acceptable. The product is provided flat packed in a cardboard sleeve with assembly instructions.