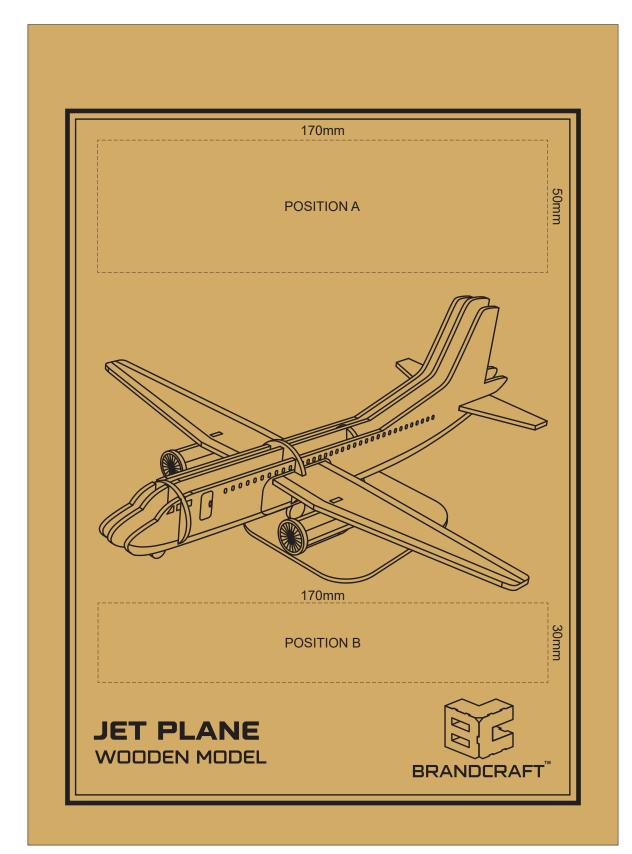

## 70% of Actual Size Digital Packaging Print

Artwork will be printed directly onto the product via CMYK printing (no white) Colours will not be vibrant due to white ink not being available for this process.