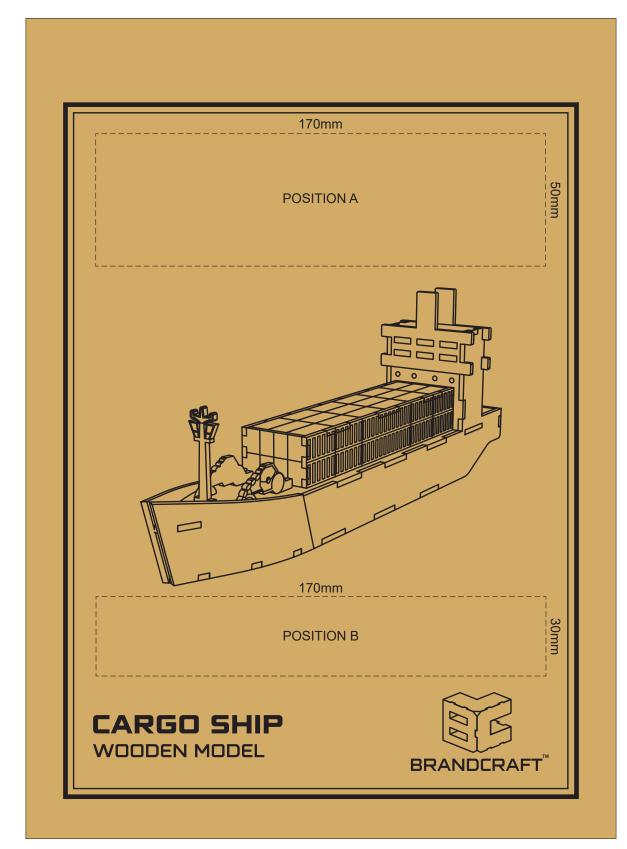

# 70% of Actual Size Digital Packaging Print

Artwork will be printed directly onto the product via CMYK printing (no white) Colours will not be vibrant due to white ink not being available for this process.