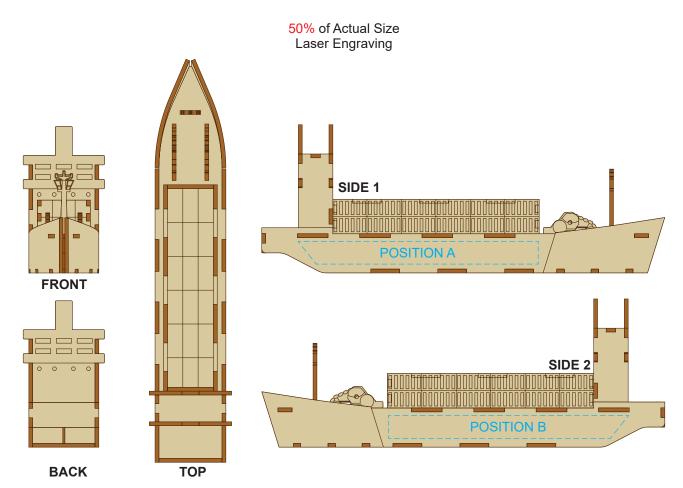

## BRANDING SPECIFICATION - Cargo Ship Wooden Model - 124038

Each colour group can be customised to any single colour. Please provide CMYK / PMS values (close matched) for each colour group or specify if solid colour fill is not required. The product is provided flat packed in a cardboard sleeve with assembly instructions.

## BRANDING SPECIFICATION - Cargo Ship Wooden Model - 124038

This product is made from natural wood, therefore some slight colour variation are considered acceptable. The product is provided flat packed in a cardboard sleeve with assembly instructions.