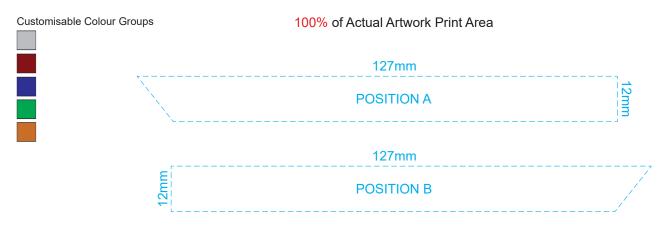

Up to a 2mm tolerance is expected for alignment of the printed artwork against the engraved lines. Slight inconsistencies are to be considered acceptable if the artwork is printed over an engraved line.

#### Blue Line = Safe area for Arwork



## BRANDING SPECIFICATION - Cargo Ship Wooden Model - 124038

Each colour group can be customised to any single colour. Please provide CMYK / PMS values (close matched) for each colour group or specify if solid colour fill is not required. The product is provided flat packed in a cardboard sleeve with assembly instructions.



Up to a 2mm tolerance is expected for alignment of the printed artwork against the engraved lines. Slight inconsistencies are to be considered acceptable if the artwork is printed over an engraved line.

#### Blue Line = Safe area for Arwork

## 100% of Actual Artwork Print Area



## BRANDING SPECIFICATION - Cargo Ship Wooden Model - 124038

This product is made from natural wood, therefore some slight colour variation are considered acceptable. The product is pro