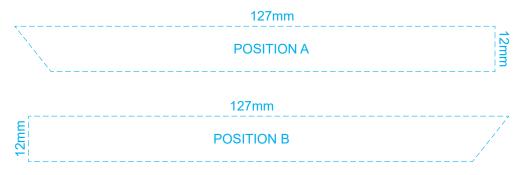

## 100% of Actual Artwork Print Area

Blue Line = Safe area for Arwork

Laser engraves to a natural etch