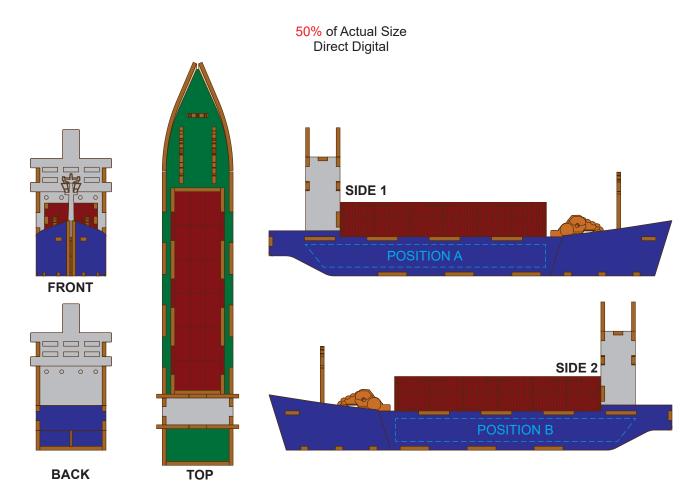

## BRANDING SPECIFICATION - Cargo Ship Wooden Model - 124038

Each colour group can be customised to any single colour. Please provide CMYK / PMS values (close matched) for each colour group or specify if solid colour fill is not required. The product is provided flat packed in a cardboard sleeve with assembly instructions.

Up to a 2mm tolerance is expected for alignment of the printed artwork against the engraved lines. Slight inconsistencies are to be considered acceptable if the artwork is printed over an engraved line.