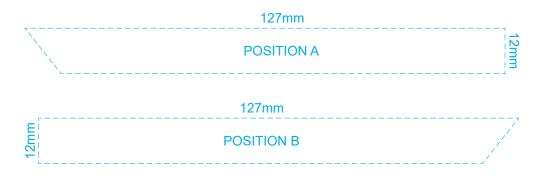

printed artwork against the engraved lines. Slight inconsistencies are to be considered acceptable if the artwork is printed over an engraved line.

#### Blue Line = Safe area for Arwork



## BRANDING SPECIFICATION - Cargo Ship Wooden Model - 124038

Each colour group can be customised to any single colour. Please provide CMYK / PMS values (close matched) for each colour group or specify if solid colour fill is not required. The product is provided flat packed in a cardboard sleeve with assembly instructions.



Up to a 2mm tolerance is expected for alignment of the printed artwork against the engraved lines. Slight inconsistencies are to be considered acceptable if the artwork is printed over an engraved line.

#### Blue Line = Safe area for Arwork

## 100% of Actual Artwork Print Area



## BRANDING SPECIFICATION - Cargo Ship Wooden Model - 124038

This product is made from natural wood, therefore some slight colour variation are considered acceptable. The product is provided flat packed in a cardboard sleeve with assembly instructions.



This product is a natural material, please allow for variances in grain pattern and engraving colour. Up to a 2mm tolerance is expected for alignment of the printed artwork against the engraved lines. Slight inconsistencies are to be considered acceptable if the artwork is printed over an engraved line.

Blue Line = Safe area for Arwork

Laser engraves to a natural etch

## 100% of Actual Artwork Print Area



## BRANDING SPECIFICATION - Cargo Ship Wooden Model - 124038

This product is made from natural wood, therefore some slight col