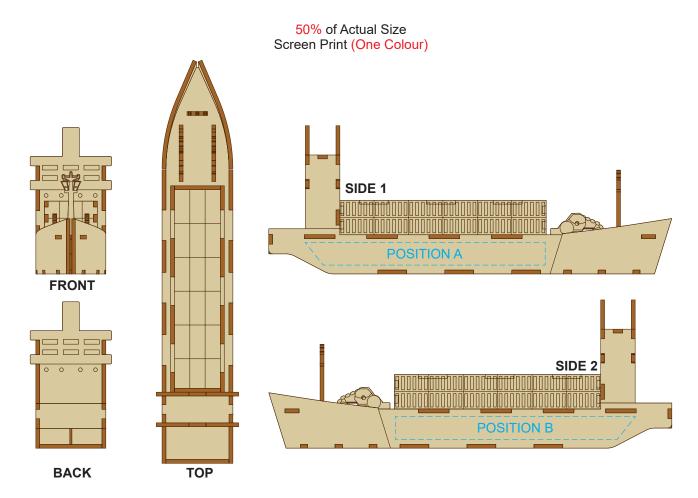

## BRANDING SPECIFICATION - Cargo Ship Wooden Model - 124038

This product is made from natural wood, therefore some slight colour variation are considered acceptable. The product is provided flat packed in a cardboard sleeve with assembly instructions.

This product is a natural material, please allow for variances in grain pattern and engraving colour. Up to a 2mm tolerance is expected for alignment of the printed artwork against the engraved lines. Slight inconsistencies are to be considered acceptable if the artwork is printed over an engraved line.

Blue Line = Safe area for Arwork

Laser engraves to a natural etch