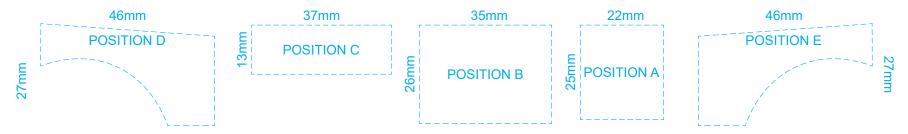

s. Slight inconsistencies are to be considered acceptable if the artwork is printed over an engraved line.

# Blue Line = Safe area for Arwork



#### 100% of Actual Artwork Print Area

## BRANDING SPECIFICATION - Wheel Loader Wooden Model - 124037

Each colour group can be customised to any single colour. Please provide CMYK / PMS values (close matched) for each colour group or specify if solid colour fill is not required. The product is provided flat packed in a cardboard sleeve with assembly instructions.



Up to a 2mm tolerance is expected for alignment of the printed artwork against the engraved lines. Slight inconsistencies are to be considered acceptable if the artwork is printed over an engraved line.

#### Blue Line = Safe area for Arwork

#### 100% of Actual Artwork Print Area



### BRANDING SPECIFICATION - Wheel Loader Wooden Model - 124037

This product is made from natural wood, therefore some slight colour variation are considered acceptable. The product is provided flat packed in a cardboard sleeve with assembly instructions.



This product is a natural material, please allow for variances in grain pattern and engraving colour. Up to a 2mm tolerance is expected for alignment of the printed artwork against the engraved lines. Slight inconsistencies are to be considered acceptable if the artwork is printed over an engraved line.



#### BRANDING SPECIFICATION - Wheel Loader Wooden Model - 124037

This product is made from natural wood, therefore some slight colour variation are considered acceptable. The product is provided flat packed in a cardboard sleeve