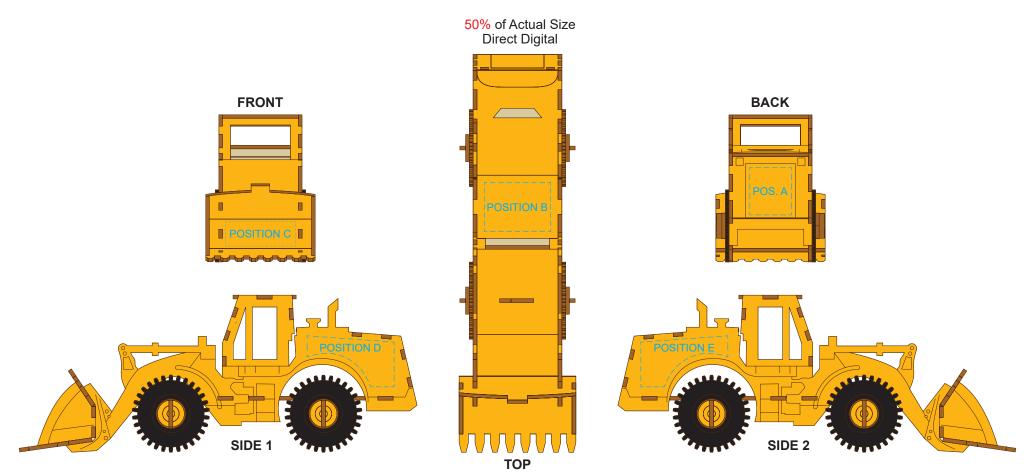

## BRANDING SPECIFICATION - Wheel Loader Wooden Model - 124037

Each colour group can be customised to any single colour. Please provide CMYK / PMS values (close matched) for each colour group or specify if solid colour fill is not required. The product is provided flat packed in a cardboard sleeve with assembly instructions.

Up to a 2mm tolerance is expected for alignment of the printed artwork against the engraved lines. Slight inconsistencies are to be considered acceptable if the artwork is printed over an engraved line.