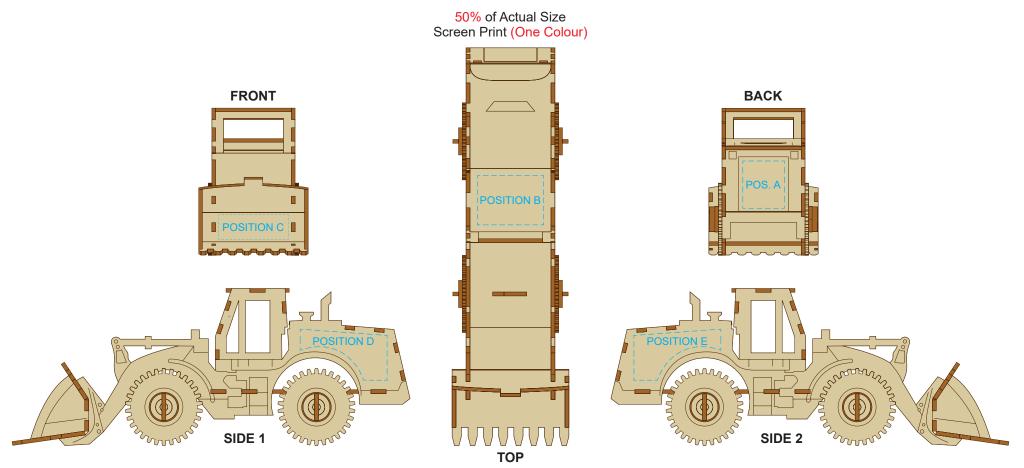

### BRANDING SPECIFICATION - Wheel Loader Wooden Model - 124037

This product is made from natural wood, therefore some slight colour variation are considered acceptable. The product is provided flat packed in a cardboard sleeve with assembly instructions.

Up to a 2mm tolerance is expected for alignment of the printed artwork against the engraved lines. Slight inconsistencies are to be considered acceptable if the artwork is printed over an engraved line.