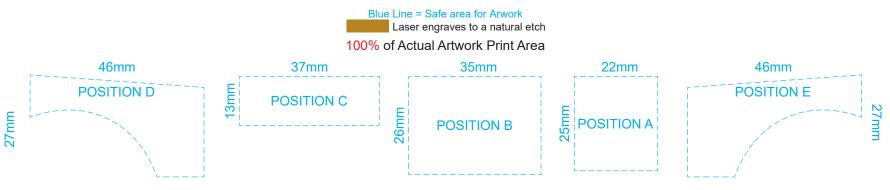

Up to a 2mm tolerance is expected for alignment of the printed artwork against the engraved lines. Slight inconsistencies are to be considered acceptable if the artwork is printed over an engraved line.

# Blue Line = Safe area for Arwork

#### 100% of Actual Artwork Print Area

#### Blue Line = Safe area for Arwork