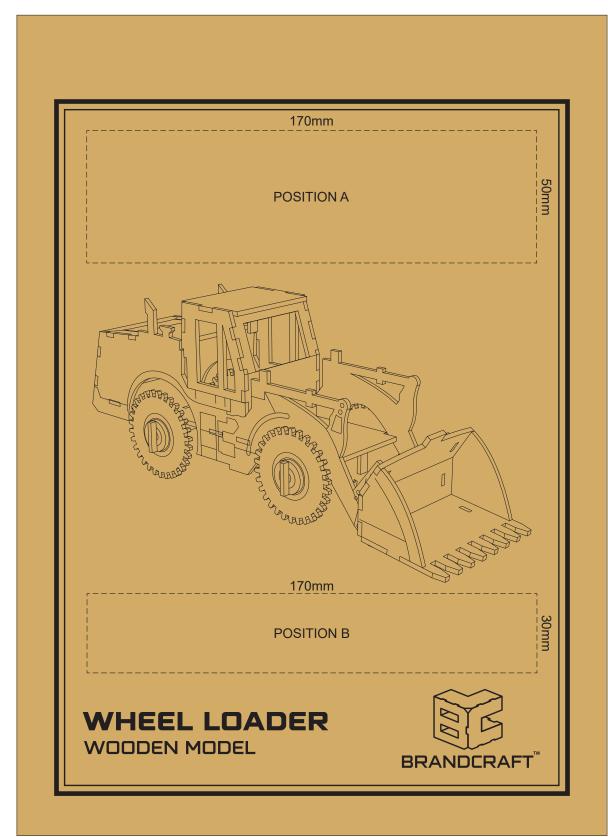

This product is a natural material, please allow for variances in grain pattern and engraving colour. Up to a 2mm tolerance is expected for alignment of the printed artwork against the engraved lines. Slight inconsistencies are to be considered acceptable if the artwork is printed over an engraved line.

#### BRANDING SPECIFICATION - Wheel Loader Wooden Model - 124037

This product is made from natural wood, therefore some slight colour variation are considered acceptable. The product is provided flat packed in a cardboard sleeve with assembly instructions.