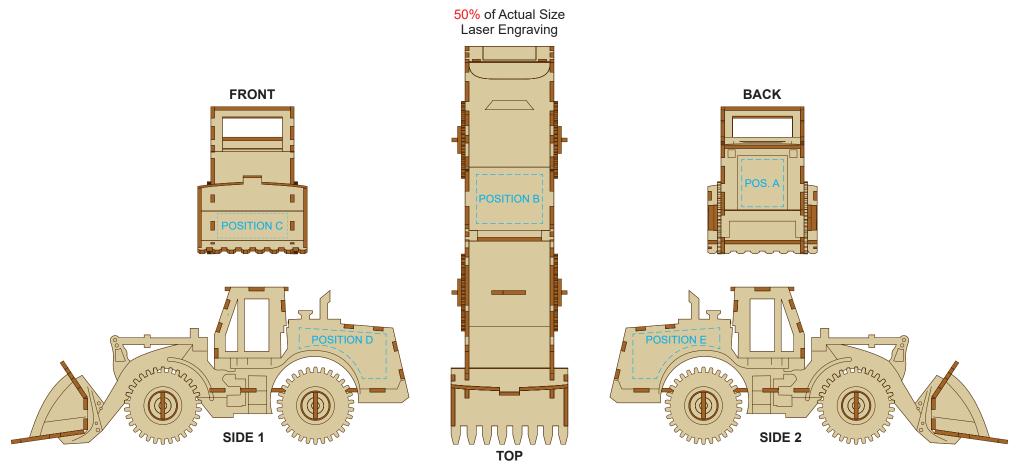

## BRANDING SPECIFICATION - Wheel Loader Wooden Model - 124037

Each colour group can be customised to any single colour. Please provide CMYK / PMS values (close matched) for each colour group or specify if solid colour fill is not required. The product is provided flat packed in a cardboard sleeve with assembly instructions.

### BRANDING SPECIFICATION - Wheel Loader Wooden Model - 124037

This product is made from natural wood, therefore some slight colour variation are considered acceptable. The product is provided flat packed in a cardboard sleeve with assembly instructions.

#### BRANDING SPECIFICATION - Wheel Loader Wooden Model - 124037

This product is made from natural wood, therefore some slight colour variation are considered acceptable. The product is provided flat packed in a cardboard sleeve with assembly instructions.