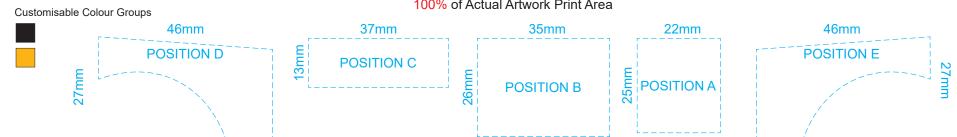

Up to a 2mm tolerance is expected for alignment of the printed artwork against the engraved lines. Slight inconsistencies are to be considered acceptable if the artwork is printed over an engraved line.

# Blue Line = Safe area for Arwork



#### 100% of Actual Artwork Print Area

## BRANDING SPECIFICATION - Wheel Loader Wooden Model - 124037

Each colour group can be customised to any single colour. Please provide CMYK / PMS values (close matched) for each colour group or specify if solid colour fill is not required. The product is provided flat packed in a cardboard sleeve with assembly instructions.



Up to a 2mm tolerance is expected for alignment of the printed artwork against the engraved lines. Slight inconsistencies are to be considered acceptable if the artwork is printed over an engraved line.

#### Blue Line = Safe area for Arwork

#### 100% of Actual Artwork Print Area



### BRANDING SPECIFICATION - Wheel Loader Wooden Model - 124037

This product is made from natural wood, therefore some slight colour variatio