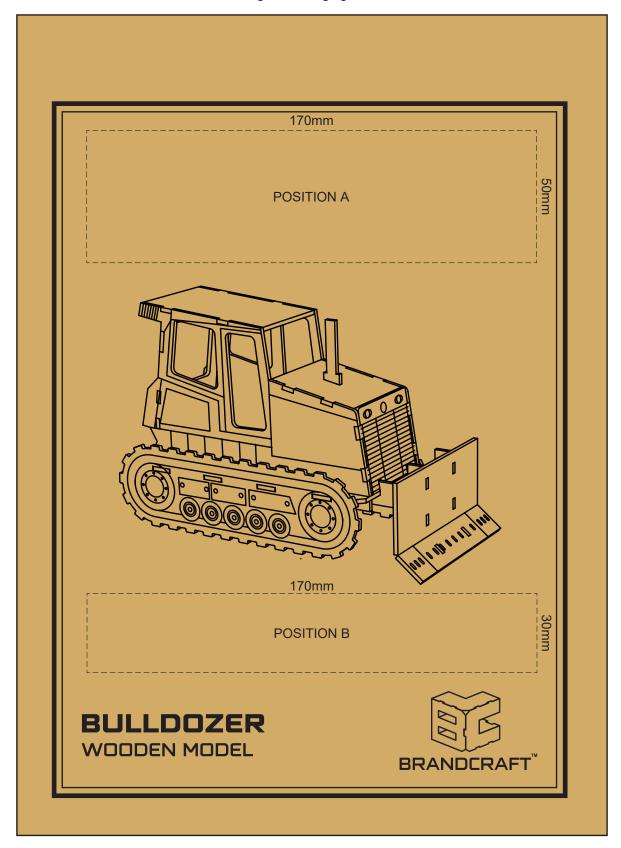

# 50% of Actual Size Screen Print (One Colour)

Up to a 2mm tolerance is expected for alignment of the printed artwork against the engraved lines. Slight inconsistencies are to be considered acceptable if the artwork is printed over an engraved line.

Up to a 2mm tolerance is expected for alignment of the printed artwork against the engraved lines. Slight inconsistencies are to be considered acceptable if the artwork is printed over an engraved line.

Blue Line = Safe area for Arwork

### 100% of Actual Artwork Print Area