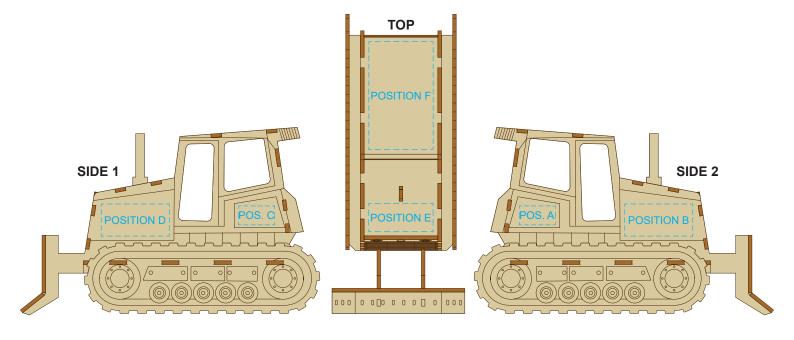

#### BRANDING SPECIFICATION - Bulldozer Wooden Model - 124036

# 50% of Actual Size Laser Engraving

This product is a natural material, please allow for variances in grain pattern and engraving colour. Up to a 2mm tolerance is expected for alignment of the printed artwork against the engraved lines. Slight inconsistencies are to be considered acceptable if the artwork is printed over an engraved line.

Blue Line = Safe area for Arwork

Laser engraves to a natural etch