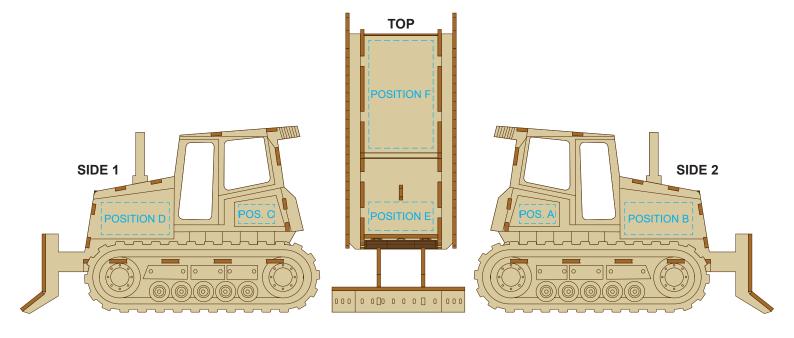

# 50% of Actual Size Laser Engraving

This product is a natural material, please allow for variances in grain pattern and engraving colour. Up to a 2mm tolerance is expected for alignment of the printed artwork against the engraved lines. Slight inconsistencies are to be considered acceptable if the artwork is printed over an engraved line.

Blue Line = Safe area for Arwork

Laser engraves to a natural etch