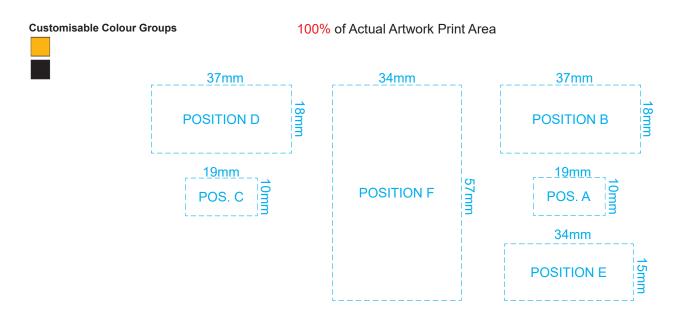

### 100% of Actual Artwork Print Area

Up to a 2mm tolerance is expected for alignment of the printed artwork against the engraved lines. Slight inconsistencies are to be considered acceptable if the artwork is printed over an engraved line.