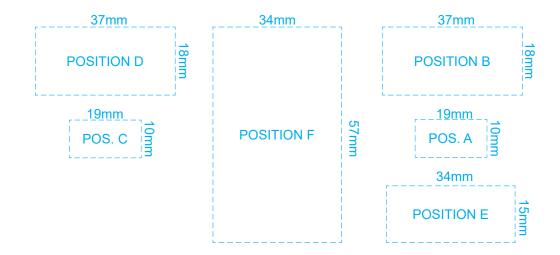

### 100% of Actual Artwork Print Area

70% of Actual Size Digital Packaging Print

Artwork will be printed directly onto the product via CMYK printing (no white) Colours will not be vibrant due to white ink not being available for this process.