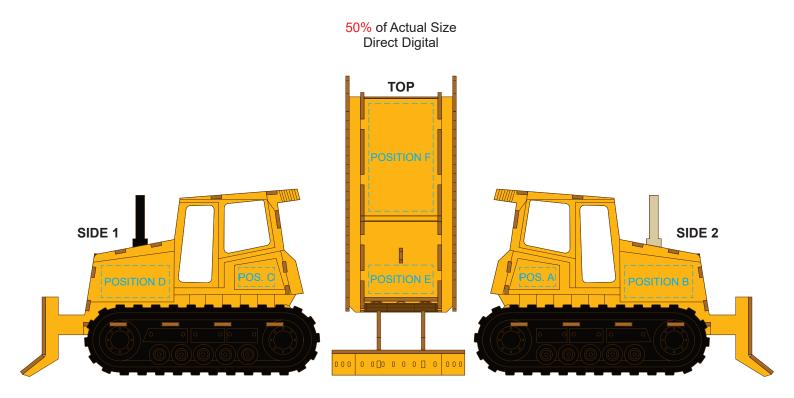

# 50% of Actual Size Screen Print (One Colour)

Up to a 2mm tolerance is expected for alignment of the printed artwork against the engraved lines. Slight inconsistencies are to be considered acceptable if the artwork is printed over an engraved line.

Up to a 2mm tolerance is expected for alignment of the printed artwork against the engraved lines. Slight inconsistencies are to be considered acceptable if the artwork is printed over an engraved line.

Blue Line = Safe area for Arwork