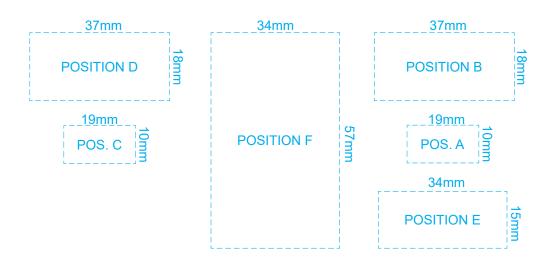

#### BRANDING SPECIFICATION - Bulldozer Wooden Model - 124036

# 50% of Actual Size Laser Engraving

This product is a natural material, please allow for variances in grain pattern and engraving colour. Up to a 2mm tolerance is expected for alignment of the printed artwork against the engraved lines. Slight inconsistencies are to be considered acceptable if the artwork is printed over an engraved line.

Blue Line = Safe area for Arwork

Laser engraves to a natural etch