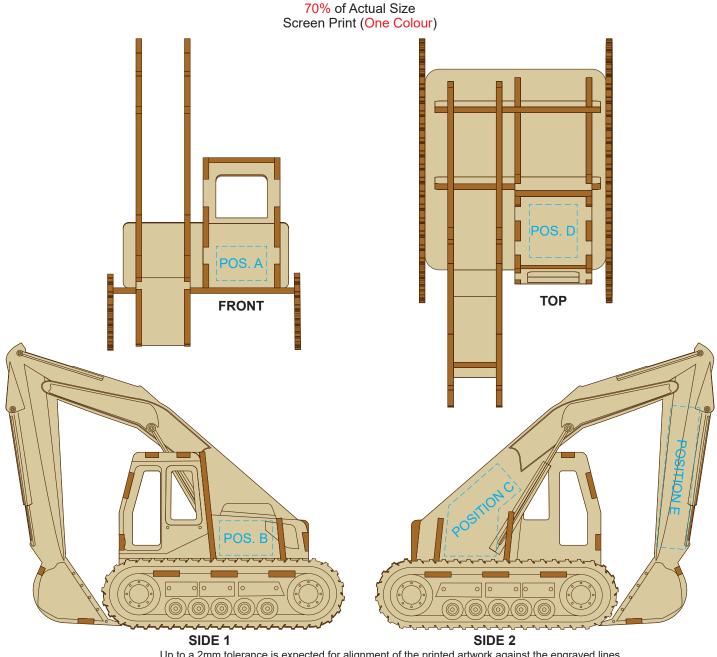

Up to a 2mm tolerance is expected for alignment of the printed artwork against the engraved lines. Slight inconsistencies are to be considered acceptable if the artwork is printed over an engraved line.