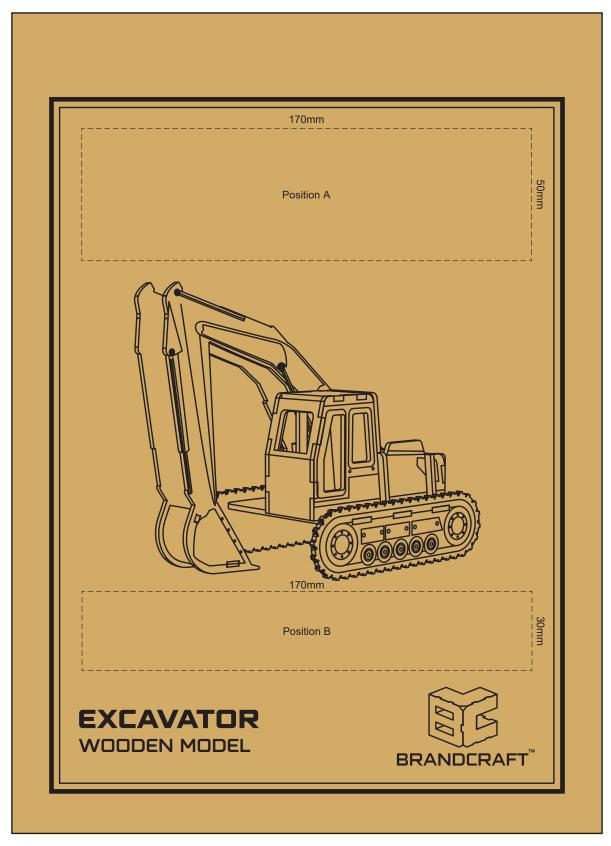

## 100% of Actual Artwork Print Area

This product is a natural material, please allow for variances in grain pattern and engraving colour. Up to a 2mm tolerance is expected for alignment of the printed artwork against the engraved lines. Slight inconsistencies are to be considered acceptable if the artwork is printed over an engraved line.

Artwork will be printed directly onto the product via CMYK printing (no white) Colours will not be vibrant due to white ink not being available for this process.