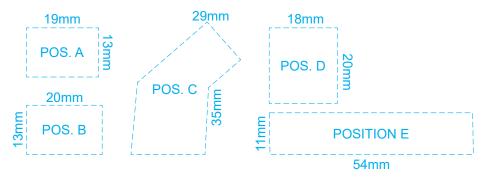

Blue Line = Safe area for Arwork

## 100% of Actual Artwork Print Area

This product is a natural material, please allow for variances in grain pattern and engraving colour. Up to a 2mm tolerance is expected for alignment of the printed artwork against the engraved lines. Slight inconsistencies are to be considered acceptable if the artwork is printed over an engraved line.