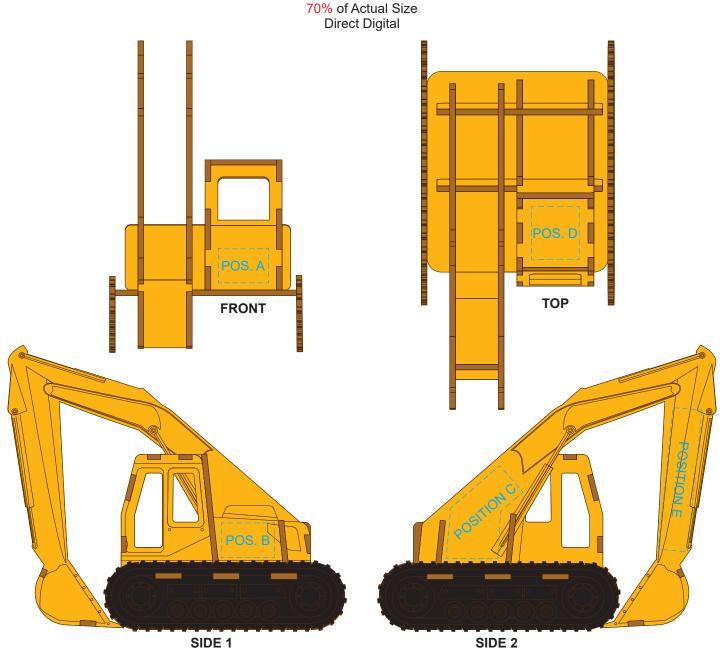

Artwork will be printed directly onto the product via CMYK printing (no white) Colours will not be vibrant due to white ink not being available for this process.