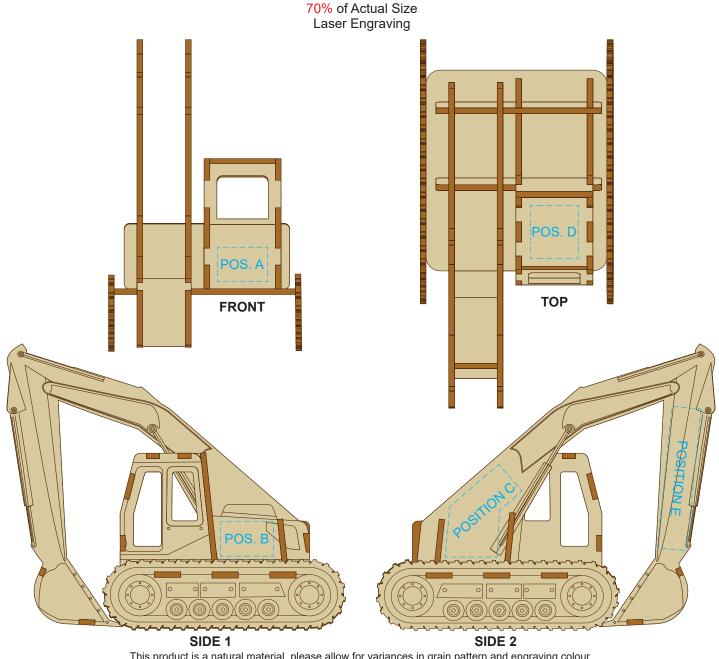

Blue Line = Safe area for Arwork

## 100% of Actual Artwork Print Area

This product is a natural material, please allow for variances in grain pattern and engraving colour. Up to a 2mm tolerance is expected for alignment of the printed artwork against the engraved lines. Slight inconsistencies are to be considered acceptable if the artwork is printed over an engraved line.