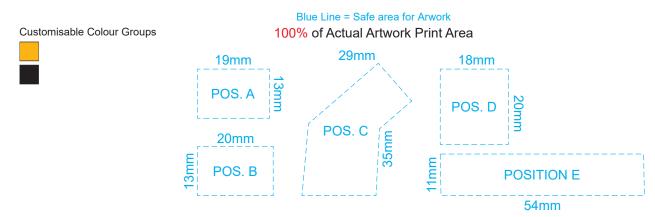

Blue Line = Safe area for Arwork

## 100% of Actual Artwork Print Area

This product is a natural material, please allow for variances in grain pattern and engraving colour. Up to a 2mm tolerance is expected for alignment of the printed artwork against the engraved lines. Slight inconsistencies are to be considered acceptable if the artwork is printed over an engraved line.