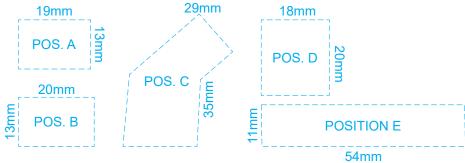

Blue Line = Safe area for Arwork

## 100% of Actual Artwork Print Area

This product is a natural material, please allow for variances in grain pattern and engraving colour. Up to a 2mm tolerance is expected for alignment of the printed artwork against the engraved lines. Slight inconsistencies are to be considered acceptable if the artwork is printed over an engraved line.