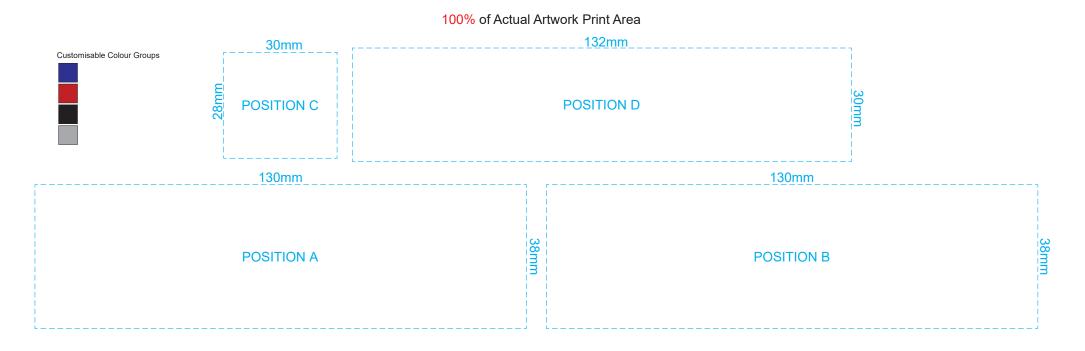

Up to a 2mm tolerance is expected for alignment of the printed artwork against the engraved lines. Slight inconsistencies are to be considered acceptable if the artwork is printed over an engraved line.



## BRANDING SPECIFICATION - Large Truck Wooden Model - 124033

Each colour group can be customised to any single colour. Please provide CMYK / PMS values (close matched) for each colour group or specify if solid colour fill is not required. The product is provided flat packed in a cardboard sleeve with assembly instructions.

SIDE 1

SIDE 2

POSITION B

POSITION B

POSITION B

Up to a 2mm tolerance is expected for alignment of the printed artwork against the engraved lines. Slight inconsistencies are to be considered acceptable if the artwork is printed over an engraved line.

Blue Line = Safe area for Arwork

100% of Actual Artwork Print Area



## BRANDING SPECIFICATION - Large Truck Wooden Model - 124033

This product is made from natural wood, therefore some slight colour variation a