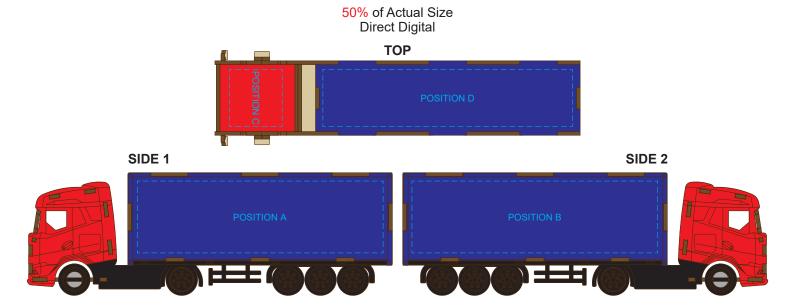

## **BRANDING SPECIFICATION** - Large Truck Wooden Model - 124033

Artwork will be printed directly onto the product via CMYK printing (no white) Colours will not be vibrant due to white ink not being available for this process.