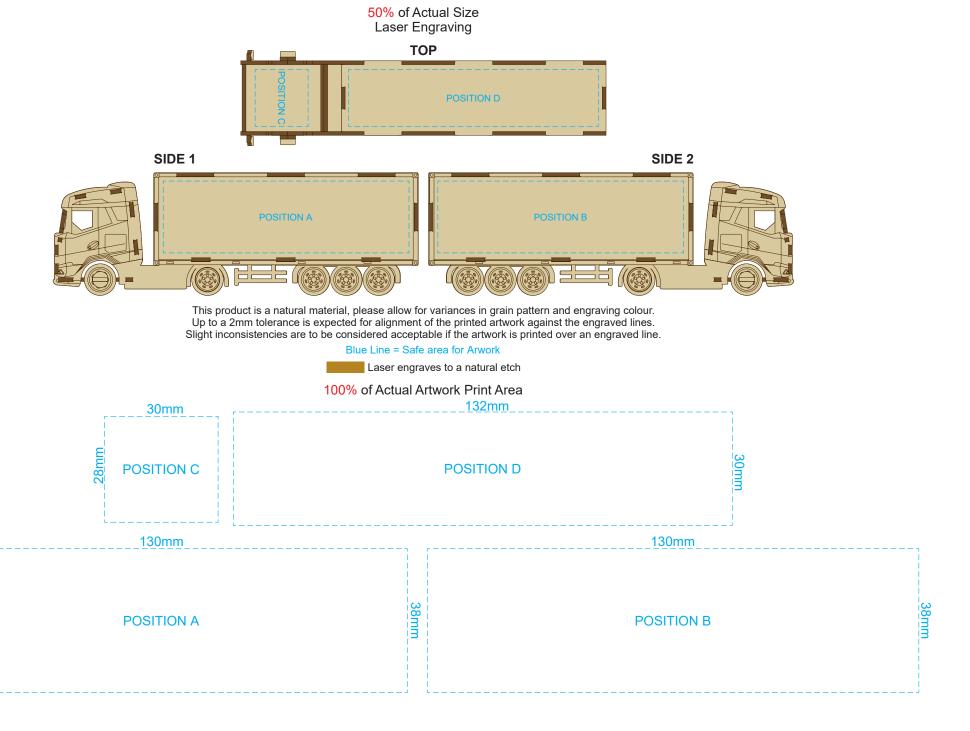

Up to a 2mm tolerance is expected for alignment of the printed artwork against the engraved lines. Slight inconsistencies are to be considered acceptable if the artwork is printed over an engraved line.

Blue Line = Safe area for Arwork

100% of Actual Artwork Print Area

## BRANDING SPECIFICATION - Large Truck Wooden Model - 124033

This product is made from natural wood, therefore some slight colour variation are considered acceptable. The product is provided flat packed in a cardboard sleeve with assembly instructions.