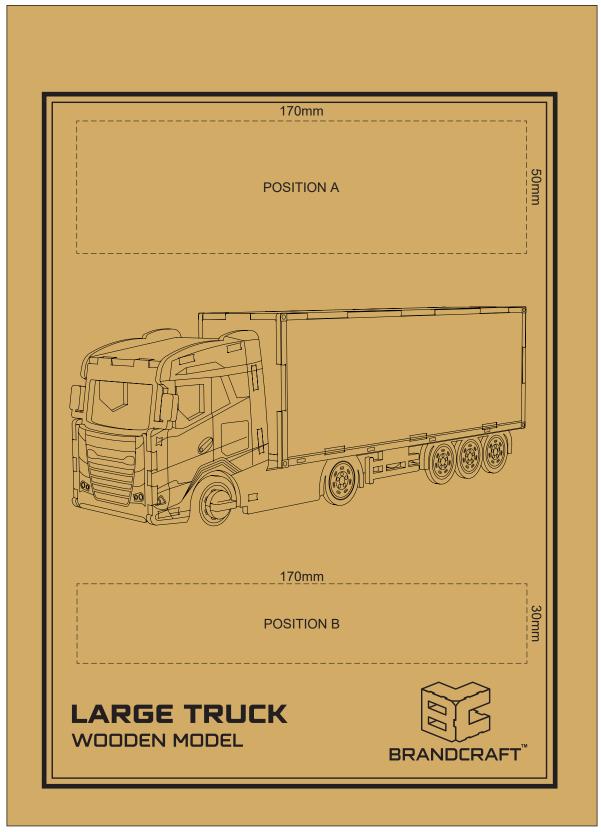

## BRANDING SPECIFICATION - Large Truck Wooden Model - 124033

Each colour group can be customised to any single colour. Please provide CMYK / PMS values (close matched) for each colour group or specify if solid colour fill is not required. The product is provided flat packed in a cardboard sleeve with assembly instructions.

## BRANDING SPECIFICATION - Large Truck Wooden Model - 124033

This product is made from natural wood, therefore some slight colour variation are considered acceptable. The product is provided flat packed in a cardboard sleeve with assembly instructions.

## **BRANDING SPECIFICATION** - Large Truck Wooden Model - 124033

Artwork will be printed directly onto the product via CMYK printing (no white) Colours will not be vibrant due to white ink not being available for this process.