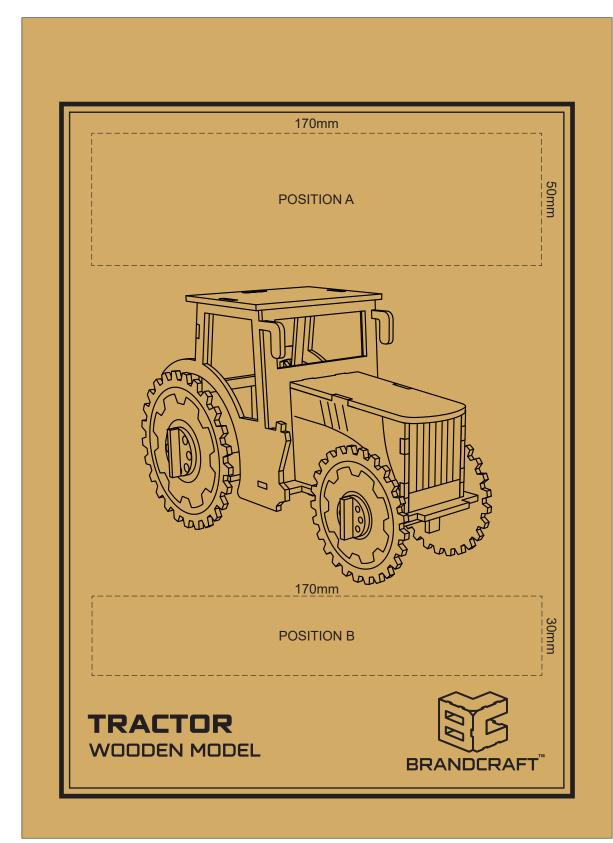

## 70% of Actual Size Digital Packaging Print

Artwork will be printed directly onto the product via CMYK printing (no white) Colours will not be vibrant due to white ink not being available for this process.