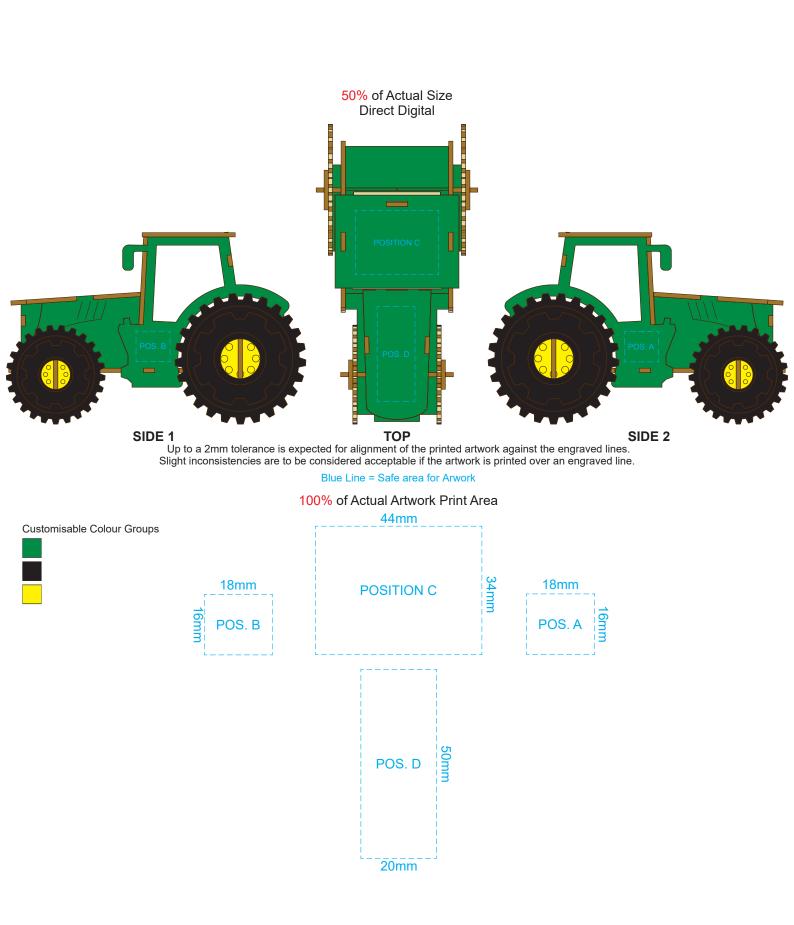

#### BRANDING SPECIFICATION - Tractor Wooden Model - 124026

Each colour group can be customised to any single colour. Please provide CMYK / PMS values (close matched) for each colour group or specify if solid colour fill is not required. The product is provided flat packed in a cardboard sleeve with assembly instructions.