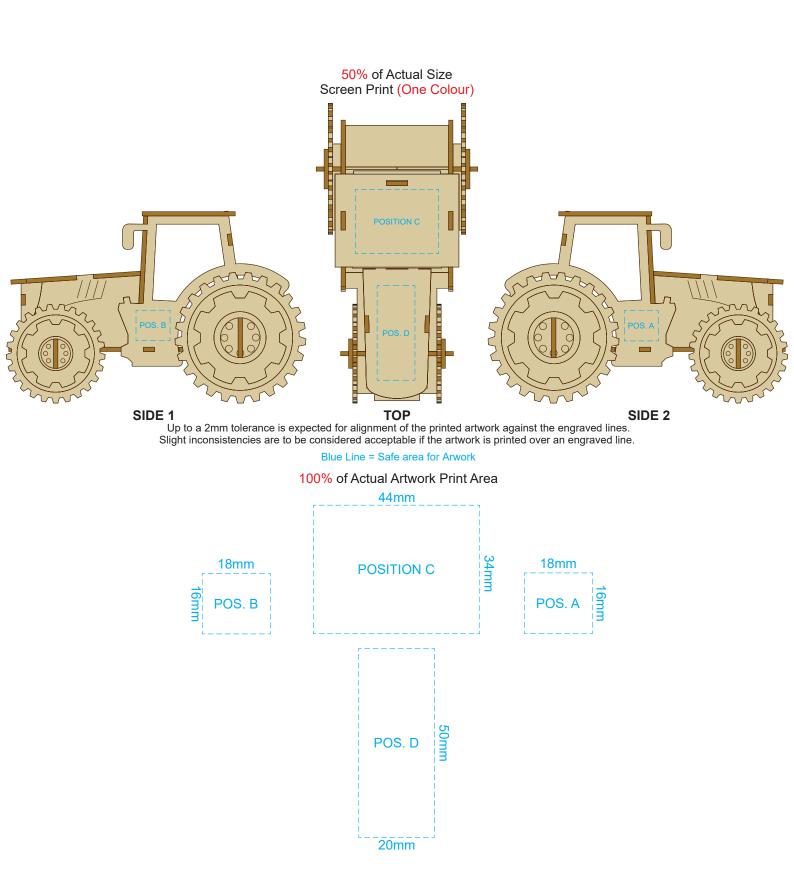

### BRANDING SPECIFICATION - Tractor Wooden Model - 124026

This product is made from natural wood, therefore some slight colour variation are considered acceptable. The product is provided flat packed in a cardboard sleeve with assembly instructions.