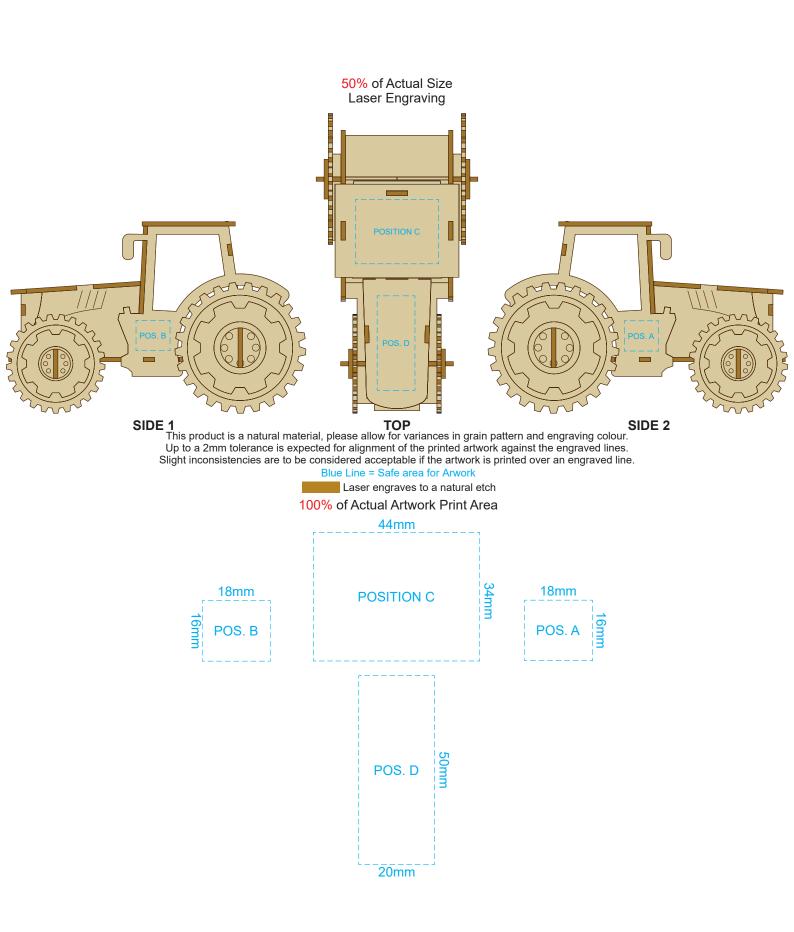

### BRANDING SPECIFICATION - Tractor Wooden Model - 124026

This product is made from natural wood, therefore some slight colour variation are considered acceptable. The product is provided flat packed in a cardboard sleeve with assembly instructions.